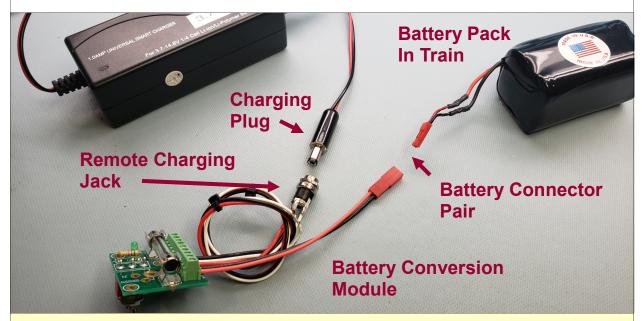

## **Battery Charging Adapter Cable**

Our Battery Conversion Modules allow battery charging insitu (battery remains in the train). However, there may be times when you want to charge your battery packs externally; perhaps in preparation for battery swapping during a long open house or train show.

We always recommend using our Battery Connector Pair on your battery packs to allow for quick and safe removal. This also allows for battery swapping, instead of having your train out of commission while charging insitu.

The Battery Charging Adapter Cable allows you to connect your battery charger to an external battery pack.

Charging with battery installed in the train