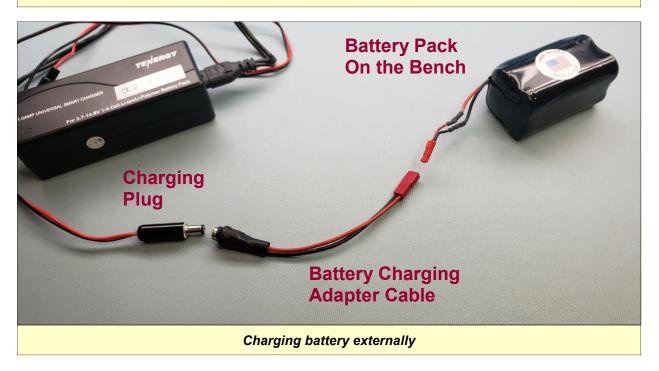

The Battery Charging Adapter Cable allows you to connect your battery charger to an external battery pack.

Charging with battery installed in the train